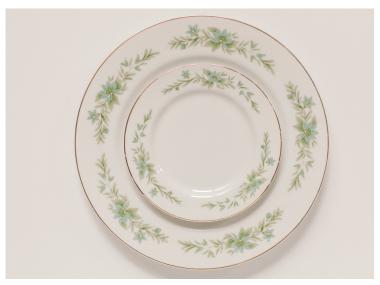

## Dinnerware Options

GREEN LEAF VINTAGE CHINA HOLLY LEAF VINTAGE CHINA

INCLUDES DINNER PLATE & SALAD PLATE

INCLUDES DINNER PLATE

PEARL DINNERWARE

INCLUDES DINNER PLATE & SALAD PLATE

VARICK DINNERWARE (WHITE)