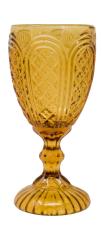

## Glassware Options

CLEAR GOLD RIM GLASSWARE FULTON GLASSWARE

BEEKMAN GLASSWARE

MADISON STEMWARE

SILVER RIM MADISON STEMWARE

OPTION: REPLACE WATER GLASS WITH COLORED GOBLET OF YOUR CHOICE: DUSTY BLUE OR MARIGOLD