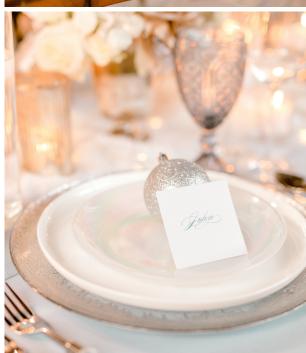

## Charger Plate Options

## Dinnerware Options

RIVINGTON DINNERWARE

(WHITE)

INCLUDES DINNER PLATE, SALAD PLATE, BREAD PLATE

NOLITA DINNERWARE

(WHITE)

INCLUDES DINNER PLATE & SALAD PLATE

LEXINGTON DINNERWARE (WHITE W/ GOLD RIM)