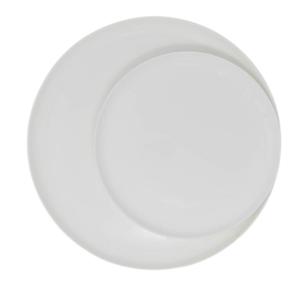

## Dinnerware Options

RIVINGTON DINNERWARE

(WHITE)

INCLUDES DINNER PLATE, SALAD PLATE, BREAD PLATE

NOLITA DINNERWARE

(WHITE)

INCLUDES DINNER PLATE & SALAD PLATE

LEXINGTON DINNERWARE (WHITE W/ GOLD RIM)

INCLUDES DINNER PLATE, SALAD PLATE, BREAD PLATE

GRAMERCY DINNERWARE (WHITE)

INCLUDES DINNER PLATE, SALAD PLATE, & BREAD PLATE