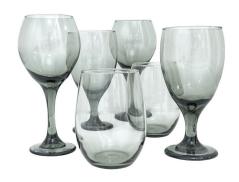

## Glassware Options

CLEAR GOLD RIM GLASSWARE FULTON GLASSWARE

BEEKMAN GLASSWARE

MADISON STEMWARE

SILVER RIM MADISON STEMWARE

OPTION: REPLACE WATER GLASS WITH COLORED GOBLET OF YOUR CHOICE: DUSTY BLUE OR MARIGOLD