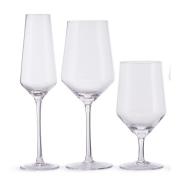

## Glassware Options

CLEAR GOLD RIM GLASSWARE FULTON GLASSWARE

BEEKMAN GLASSWARE

MADISON STEMWARE

SILVER RIM MADISON STEMWARE

OPTION: REPLACE WATER GLASS WITH COLORED GOBLET OF YOUR CHOICE: DUSTY BLUE OR MARIGOLD