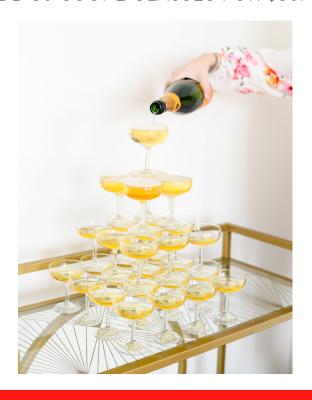

### CHAMPAGNE TOWER

WANT THIS PARTY TO GET FANCY? ADD A CHAMPAGNE TOWER! WE'LL PROVIDE THE GLASSES AND THE INSTRUCTIONS TO SET IT UP - YOU PROVIDE THE CHAMPAGNE FOR A GREAT PHOTO OPP! ADD 30 COUPE GLASSES FOR \$50.