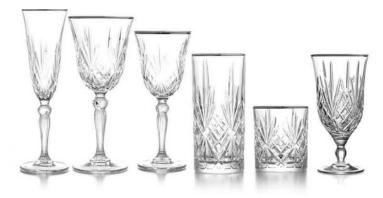

## Glassware Options

CLEAR GOLD RIM GLASSWARE FULTON GLASSWARE

BEEKMAN GLASSWARE

MADISON STEMWARE

SILVER RIM MADISON STEMWARE

OPTION: REPLACE WATER GLASS WITH COLORED GOBLET OF YOUR CHOICE: DUSTY BLUE OR MARIGOLD