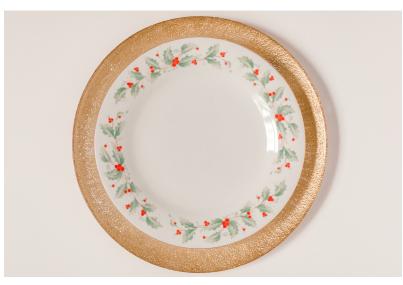

## Dinnerware Options

GREEN LEAF VINTAGE CHINA HOLLY LEAF VINTAGE CHINA

INCLUDES DINNER PLATE & SALAD PLATE

INCLUDES DINNER PLATE

PEARL DINNERWARE

INCLUDES DINNER PLATE & SALAD PLATE

VARICK DINNERWARE (WHITE)