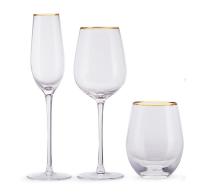

## Glassware Options

CLEAR GOLD RIM GLASSWARE FULTON GLASSWARE

BEEKMAN GLASSWARE

MADISON STEMWARE

SILVER RIM MADISON STEMWARE

OPTION: REPLACE WATER GLASS WITH COLORED GOBLET OF YOUR CHOICE: DUSTY BLUE OR MARIGOLD