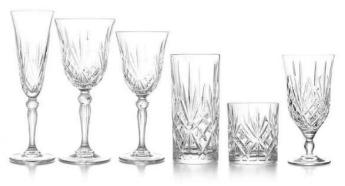

## Glassware Options

CLEAR GOLD RIM GLASSWARE FULTON GLASSWARE

BEEKMAN GLASSWARE

MADISON STEMWARE

SILVER RIM MADISON STEMWARE

OPTION: REPLACE WATER GLASS WITH COLORED GOBLET OF YOUR CHOICE: DUSTY BLUE OR MARIGOLD